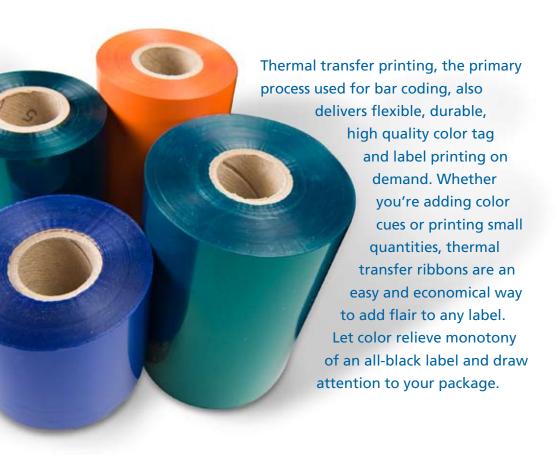

## **COLOR CHOICES**

Our color thermal transfer ribbons offer excellent print quality combined with high durability on a broad range of paper and synthetic tags and labels.

- OEM compatibility for CMYK process and spot color printing
- Over 30 colors available for printing on most stocks
- Near edge colors deliver high speed printing direct on packages
- Print on industrial and desktop thermal transfer printers, imprinter coders and multi-head printers
- Ribbons designed for both flathead and near edge